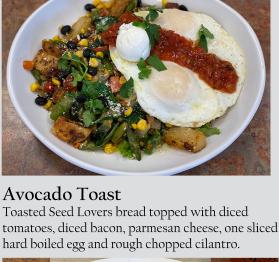

Harvest Hash & 2 Eggs

corn, green peppers, onions, mushrooms, red potatoes, spinach and tomatoes all sauteed together. Topped with cotija cheese, two eggs\* cooked over medium, warm pico de gallo, sour cream and chopped cilantro. Served with a biscuit, toast or pancackes.