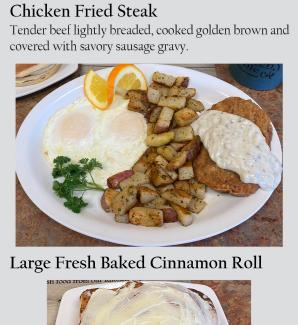

Harvest Hash & 2 Eggs

corn, green peppers, onions, mushrooms, red potatoes, spinach and tomatoes all sauteed together. Topped with cotija cheese, two eggs\* cooked over medium, warm pico de gallo, sour cream and chopped cilantro. Served with a biscuit, toast or pancackes.





Belgian Waffle Combo Crisp Belgian waffle. Served with two eggs\* and your choice of ham, bacon or sausage.

Belgian Waffle with Strawberries Crisp Belgian waffle topped with warm glazed strawberries, whipped cream and drizzled

chocolate sauce.



Thick lemon bread dipped in egg batter and grilled to



brown. Served with two eggs\* and your choice of ham, bacon or sausage.



Corned Beef Hash Made from scratch! Corned beef brisket slow cooked until tender, shredded and tossed with potatoes and onion.

Classic Club

toasted sourdough.



Triple decker sandwich with thin sliced turkey, ham, bacon, cheddar cheese, lettuce, tomato and mayo on

Kitchen Burger<sub>\*</sub> Ham, bacon, fried egg\*, jack & cheddar cheese, lettuce, tomato, onion & mayo.