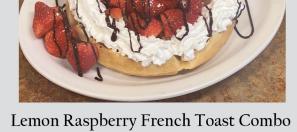

chocolate sauce.

Thick lemon bread dipped in egg batter and grilled to

brown. Served with two eggs\* and your choice of ham, bacon or sausage.

Corned Beef Hash Made from scratch! Corned beef brisket slow cooked until tender, shredded and tossed with potatoes and onion.