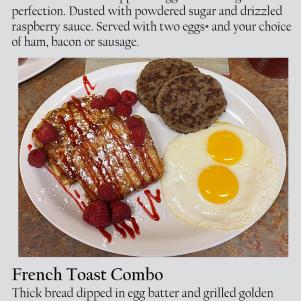

chocolate sauce.

Thick lemon bread dipped in egg batter and grilled to

brown. Served with two eggs\* and your choice of ham, bacon or sausage.

Corned Beef Hash Made from scratch! Corned beef brisket slow cooked until tender, shredded and tossed with potatoes and onion.