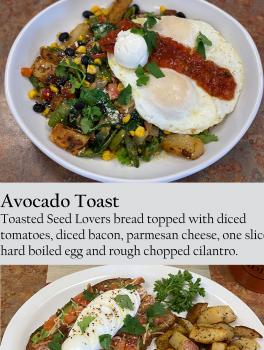

Harvest Hash & 2 Eggs

corn, green peppers, onions, mushrooms, red potatoes, spinach and tomatoes all sauteed together. Topped with cotija cheese, two eggs\* cooked over medium, warm pico de gallo, sour cream and chopped cilantro. Served with a biscuit, toast or pancackes.