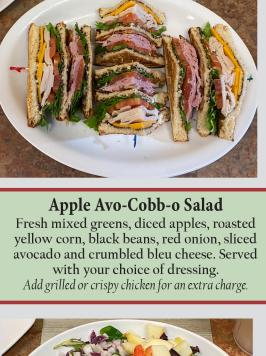

corn, green peppers, onions, mushrooms, red potatoes, spinach and tomatoes all sauteed together. Topped with cotija cheese, two eggs\* cooked over medium, warm pico de gallo, sour cream and chopped cilantro. Served with a biscuit, toast or pancackes.





Belgian Waffle Combo Crisp Belgian waffle. Served with two eggs\* and your choice of ham, bacon or sausage.

Belgian Waffle with Strawberries Crisp Belgian waffle topped with warm glazed strawberries, whipped cream and drizzled

chocolate sauce.



Thick lemon bread dipped in egg batter and grilled to



brown. Served with two eggs\* and your choice of ham, bacon or sausage.



Corned Beef Hash Made from scratch! Corned beef brisket slow cooked until tender, shredded and tossed with potatoes and onion.

Classic Club

toasted sourdough.



Triple decker sandwich with thin sliced turkey, ham, bacon, cheddar cheese, lettuce, tomato and mayo on

Kitchen Burger<sub>\*</sub> Ham, bacon, fried egg\*, jack & cheddar cheese, lettuce, tomato, onion & mayo.