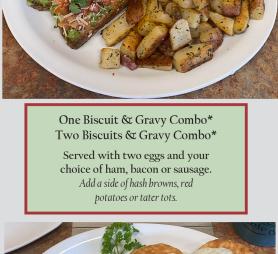

Classic Club

toasted sourdough.

Triple decker sandwich with thin sliced turkey, ham, bacon, cheddar cheese, lettuce, tomato and mayo on

Kitchen Burger<sub>\*</sub> Ham, bacon, fried egg\*, jack & cheddar cheese, lettuce, tomato, onion & mayo.