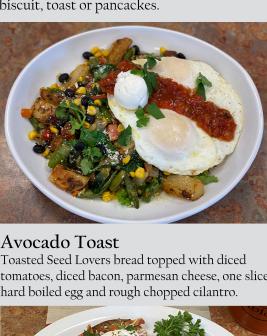

Harvest Hash & 2 Eggs

corn, green peppers, onions, mushrooms, red potatoes, spinach and tomatoes all sauteed together. Topped with cotija cheese, two eggs\* cooked over medium, warm pico de gallo, sour cream and chopped cilantro. Served with a biscuit, toast or pancackes.