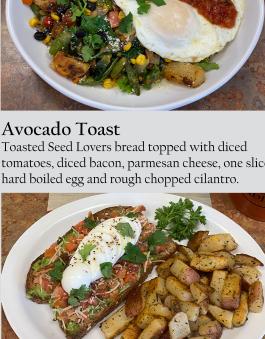

ith a biscuit, toast or pancackes.





Belgian Waffle Combo Crisp Belgian waffle. Served with two eggs\* and your choice of ham, bacon or sausage.

Belgian Waffle with Strawberries Crisp Belgian waffle topped with warm glazed strawberries, whipped cream and drizzled

chocolate sauce.



Thick lemon bread dipped in egg batter and grilled to



brown. Served with two eggs\* and your choice of ham, bacon or sausage.



Corned Beef Hash Made from scratch! Corned beef brisket slow cooked until tender, shredded and tossed with potatoes and onion.

Classic Club

toasted sourdough.



Triple decker sandwich with thin sliced turkey, ham, bacon, cheddar cheese, lettuce, tomato and mayo on

Kitchen Burger<sub>\*</sub> Ham, bacon, fried egg\*, jack & cheddar cheese, lettuce, tomato, onion & mayo.