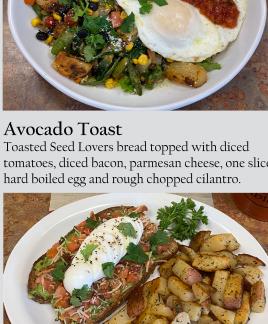

with a biscuit, toast or pancackes.





Belgian Waffle Combo Crisp Belgian waffle. Served with two eggs\* and your choice of ham, bacon or sausage.

Belgian Waffle with Strawberries Crisp Belgian waffle topped with warm glazed strawberries, whipped cream and drizzled

chocolate sauce.



Thick lemon bread dipped in egg batter and grilled to



brown. Served with two eggs\* and your choice of ham, bacon or sausage.



Corned Beef Hash Made from scratch! Corned beef brisket slow cooked until tender, shredded and tossed with potatoes and onion.

Classic Club

toasted sourdough.



Triple decker sandwich with thin sliced turkey, ham, bacon, cheddar cheese, lettuce, tomato and mayo on

Kitchen Burger<sub>\*</sub> Ham, bacon, fried egg\*, jack & cheddar cheese, lettuce, tomato, onion & mayo.